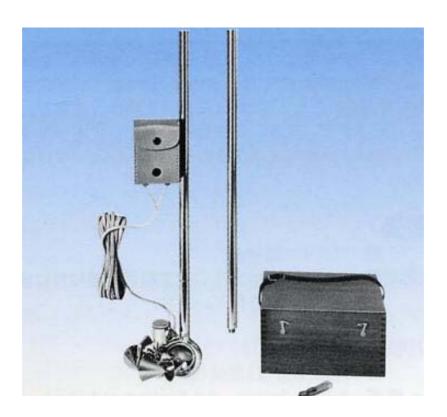

## **KC-220 Electronic Price-Type Current Meter (For Use in Pipes)**

Because its compact size allows direct insertion to a desired measurement location, the KC-220 is ideal for measuring current flow inside a pipe.

## **SPECIFICATIONS**

**Model** Electronic, Price type

Measurement range Approx. 0.5 to 2 m/s as tested; range for each individual unit printed on attached certificate

Accuracy  $\pm 1\%$  F.S.

**Receiver power source** 3 V DC (two 1.5 V D-cell batteries)

**Audio signal** 1 tone every 1 or 5 rotations

Size/weight Approx.  $378 \times 150 \times 120$  mm, 1.4 kg (excl. weight)

e-mail: info@komatsuins.co.jp

FAX: 03-3719-7134