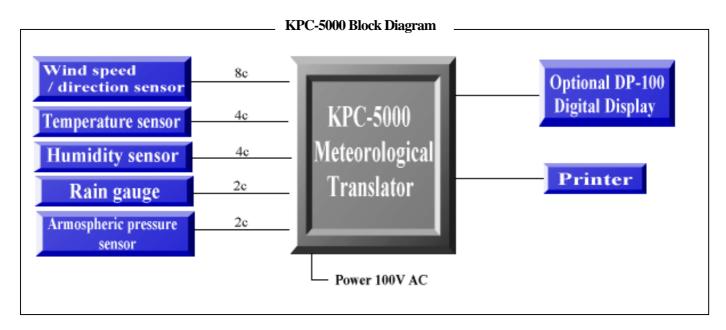

## **KPC-5000 Meteorological Data Processor**

The KPC-5000 uses a meteorological data digital processing device to process data for a variety of meteorological conditions, including wind speed and direction, temperature, humidity, precipitation, atmospheric pressure, solar radiation, duration of sunshine, and the like. The hourly, daily, or monthly reports thereby generated can be automatically printed on a printer. Up-to-the minute information on changing weather conditions is displayed on a large digital display. Continuous analog recording is also possible simply by connecting the KPC-5000 to an analog recording device.

### Data processing device

**Data processed** Wind speed/direction, temperature, humidity, rel.

humidity (dew pt.), precipitation, atmospheric

pressure, solar radiation, sunshine, etc.

**Processing options** Hourly, daily, or monthly reports, max., min.,

mean, cumulative, startup, predominant wind dir.,

wind dir. frequency, effective humidity

Monitor display Times and processed data on backlit LCD

External output Analog 0-1 V DC

RS-232C, current loop, Centronics