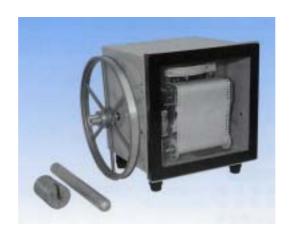

## **KUW-743 Underground Water Level Gauge (Long-term Chart)**

The KUW-743 can be used over an extended period to continuously record underground water levels. The KUW-743 uses a 32 mm diameter float and a counterweight with a range of motion 1/10 that of the float to provide reliable, accurate data.

## **FEATURES**

- 1. Excellent durability; easy to use and maintain
- 2. Can be used in narrow wells (32 mm diameter float)
- 3. Separate 0-10 m indicator pen makes for easy-to-read chart

**Standard** Recorder, pulley, float, counterweight, wire

components cable

Size/weight Approx.  $310 \times 280 \times 310$  mm, 12 kg

(main module only)