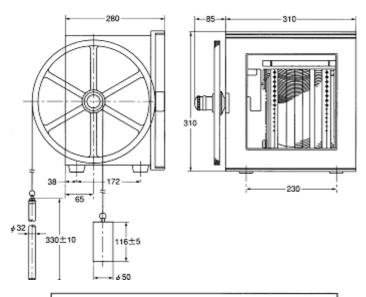

## **Water Level Gauge Dimensions**

**Standard** Recorder, pulley, float, counterweight, wire

components cable

Size/weight Approx.  $310 \times 280 \times 310$  mm, 12 kg

(main module only)