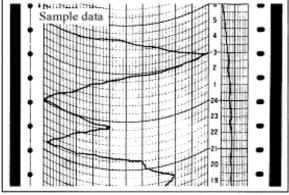

## **KUW-743 Underground Water Level Gauge (Long-term Chart)**

The KUW-743 can be used over an extended period to continuously record underground water levels. The KUW-743 uses a 32 mm diameter float and a counterweight with a range of motion 1/10 that of the float to provide reliable, accurate data.

## **SPECIFICATIONS**

**Mechanism** Float movement turns a 1 m circumference

pulley, thereby driving a heart cam via a cogged wheel to operate the recorder pens.

**Measurement range** 0-1 m repeatable up to 10 m **Clock power source** One 1.5 V D-cell battery