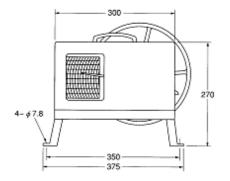

**Standard** Recorder, pulley, float, counterweight, wire cable

components

**Size/weight** Approx.  $375 \times 237 \times 270$  mm, 6 kg (unit main body only )

#### **Water Level Gauge Dimensions**