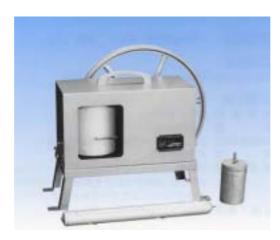

## **KUW-753 Underground Water Level Gauge (8-day Chart)**

The KUW-753 uses a 32 mm diameter float designed for use in narrow wells to detect the level of water underground. The recorder can record up to eight days of data.

### **FEATURES**

- 1. Compact and lightweight; ideal for simple water level monitoring
- 2. Excellent durability; easy to use and maintain
- 3. Simple to install and move
- 4. Separate pens to indicate rise and fall make for easy to read chart

**Standard** Recorder, pulley, float, counterweight, wire cable

components

**Size/weight** Approx.  $375 \times 237 \times 270$  mm, 6 kg (unit main body only )