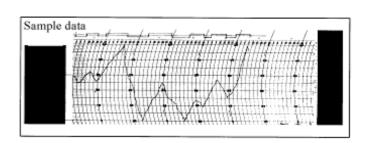

### **FEATURES**

- 1. Compact and lightweight; ideal for simple water level monitoring
- 2. Excellent durability; easy to use and maintain
- 3. Simple to install and move
- 4. Separate pens to indicate rise and fall make for easy to read chart

#### **SPECIFICATIONS**

**Mechanism** Float movement turns a 1 m circumference pulley, thereby

driving a directly linked heart cam to operate the recorder pens.

**Measurement range** 0-1 m repeatable up to 10 m **Clock power source** One 1.5 V C-cell battery