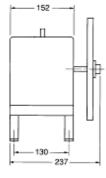

**Standard** Recorder, pulley, float, counterweight, wire cable

components

**Size/weight** Approx.  $375 \times 237 \times 270$  mm, 6 kg (unit main body only )

#### **Water Level Gauge Dimensions**